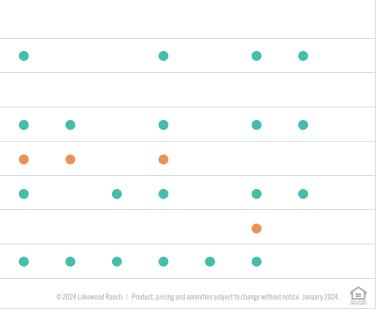

| NEIGHBORHOODS**                                            | HOA DUES | HOME TYPES |   |   |   |   |   |
|------------------------------------------------------------|----------|------------|---|---|---|---|---|
| WATERSIDE - AVANTI FROM THE \$300s                         | S        | • •        | • |   |   |   |   |
| WATERSIDE - EMERALD LANDING FROM THE HIGH \$500s TO \$900s | \$\$\$   | •          | ٠ | ٠ | • |   |   |
| WATERSIDE - KINGFISHER ESTATES FROM \$3M+                  | \$\$     |            | • |   |   |   |   |
| WATERSIDE - LAKEHOUSE COVE FROM THE HIGH \$800S TO \$2M+   | \$\$     |            | ٠ | ٠ | ٠ | ٠ | ٠ |
| WATERSIDE - NAUTIQUE FROM THE HIGH \$400s                  | \$\$     | •          | ٠ |   | • |   |   |
| WATERSIDE - SHOREVIEW FROM THE \$900s TO \$2M+             | \$\$\$   |            | • | ٠ | • | • |   |
| WATERSIDE - THE ALCOVE FROM THE \$800s TO \$1M+            | \$\$\$\$ |            | • |   |   |   |   |
| WATERSIDE - WILD BLUE_FROM \$1M TO 3M+                     | \$\$\$\$ |            | • | ٠ | ٠ | ٠ | ٠ |

HOA DUES: \$ = <\$200/M0 | \$\$ = \$200/M0 | \$\$ = \$200 - \$300/M0 | \$\$\$ = \$300 - \$400/M0 | \$\$\$\$ = \$400/M0 | \$\$\$\$ = \$400/M0 | \$\$\$\$ = \$400/M0 | \$\$\$\$ = \$400/M0 | \$\$\$\$