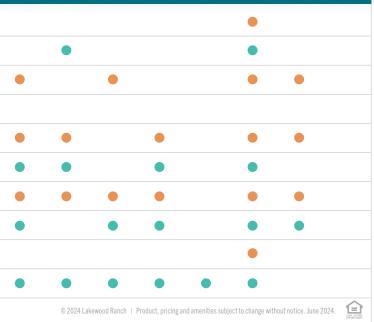

| NEIGHBORHOODS**                                            | HOA DUES | HOME TYPES |   |   |   |   |   |
|------------------------------------------------------------|----------|------------|---|---|---|---|---|
| WATERSIDE - AVANTI FROM THE \$300s                         | S        | •          | • |   |   |   |   |
| WATERSIDE - BUNGALOW WALK FROM THE \$500s TO \$700s        | \$       |            | ٠ | ٠ | ٠ |   |   |
| WATERSIDE - EMERALD LANDING FROM THE HIGH \$500s TO \$900s | \$\$\$   | •          | ٠ |   | • |   |   |
| WATERSIDE – KINGFISHER ESTATES FROM \$3M+                  | \$\$     |            | ٠ |   |   |   |   |
| WATERSIDE - LAKEHOUSE COVE FROM THE HIGH \$800S TO \$2M+   | \$\$     |            | ٠ | ٠ | ٠ | • | • |
| WATERSIDE - NAUTIQUE FROM THE HIGH \$400s                  | \$       | •          |   |   | • |   |   |
| WATERSIDE - SHELLSTONE FROM THE \$600s TO \$2M+            | \$\$\$\$ |            | ٠ | ٠ | • | • | • |
| WATERSIDE - SHOREVIEW FROM THE \$900s TO \$2M+             | \$\$\$   |            | ٠ | ٠ | ٠ | ٠ |   |
| WATERSIDE - THE ALCOVE FROM THE \$800s TO \$1M+            | \$\$\$\$ |            | ٠ |   |   |   |   |
| WATERSIDE - WILD BLUE FROM \$1M TO 3M+                     | \$\$\$\$ |            | ٠ |   | • | • | • |
|                                                            |          |            |   |   |   |   |   |

HOA DUES: \$ = <\$200/M0 | \$\$ = \$200/M0 | \$\$ = \$200 - \$300/M0 | \$\$\$ = \$300 - \$400/M0 | \$\$\$\$ = \$400/M0 | \$\$\$\$ = \$400/M0 | \$\$\$\$ = \$400/M0 | \$\$\$\$ = \$400/M0 | \$\$\$\$

## AMENITIES\*